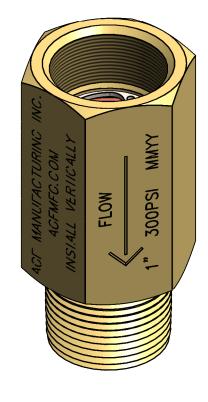

## **NOTES:**

- 1. INSTALL IN VERTICAL SECTION OF PIPE UPSTREAM OF AUXILIARY DRAIN (DRUM DRIP). THERE SHOULD NEVER BE ANY SPRINKLERS DOWNSTREAM
- 2. PRESSURE RATING: 300 PSI
- 3. FOR DRY AND PRE-ACTION SYSTEMS
- 4. NO POWER REQUIRED
- 5. AUTOMATICALLY RESETS AFTER SYSTEM REPAIR
- 6. MADE IN THE USA

FLOOD ELIMINATOR

MODEL 5900

REV

 $\mathbf{0}$