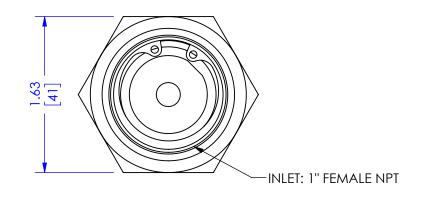

## **NOTES:**

- 1. INSTALL IN VERTICAL SECTION OF PIPE UPSTREAM OF AUXILIARY DRAIN (DRUM DRIP). THERE SHOULD NEVER BE ANY SPRINKLERS DOWNSTREAM
- 2. PRESSURE RATING: 300 PSI
- 3. FOR DRY AND PRE-ACTION SYSTEMS
- 4. NO POWER REQUIRED
- 5. AUTOMATICALLY RESETS AFTER SYSTEM REPAIR
- 6. MADE IN THE USA

| DIMENSIONS ARE IN INCHES & [mm] |                           |                |                 | TITLE        |
|---------------------------------|---------------------------|----------------|-----------------|--------------|
| DRAWN                           | BFG                       | DATE 05APR2021 | SCALE 1:1       |              |
| APPR'D                          |                           | DATE           | WEIGHT 1.2 LBS. |              |
| MATERIAL VARIOUS                |                           |                | PROJECTION      | SIZE         |
| PROJECT                         | PROJECT REFERENCE DRAWING |                | 7 \ \Psi \      | †   <i> </i> |