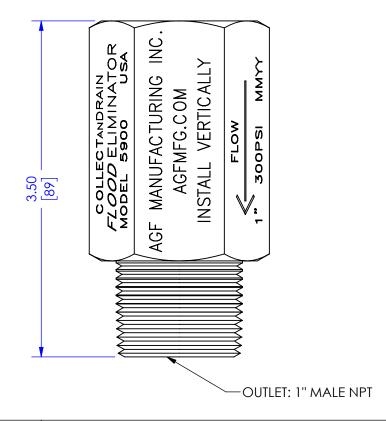

## **NOTES:**

- 1. INSTALL IN VERTICAL SECTION OF PIPE UPSTREAM OF AUXILIARY DRAIN (DRUM DRIP). THERE SHOULD NEVER BE ANY SPRINKLERS DOWNSTREAM
- 2. PRESSURE RATING: 300 PSI
- 3. FOR DRY AND PRE-ACTION SYSTEMS
- 4. NO POWER REQUIRED
- 5. AUTOMATICALLY RESETS AFTER SYSTEM REPAIR
- 6. MADE IN THE USA

| DIMENSIONS ARE IN INCHES & [mm] |                           |                |                 | TITLE        |
|---------------------------------|---------------------------|----------------|-----------------|--------------|
| DRAWN                           | BFG                       | DATE 05APR2021 | SCALE 1:1       |              |
| APPR'D                          |                           | DATE           | WEIGHT 1.2 LBS. |              |
| MATERIAL VARIOUS                |                           |                | PROJECTION      | SIZE         |
| PROJECT                         | PROJECT REFERENCE DRAWING |                | 7 \ \Psi \      | †   <i> </i> |

FLOOD ELIMINATOR

MODEL 5900

REV

 $\mathbf{0}$